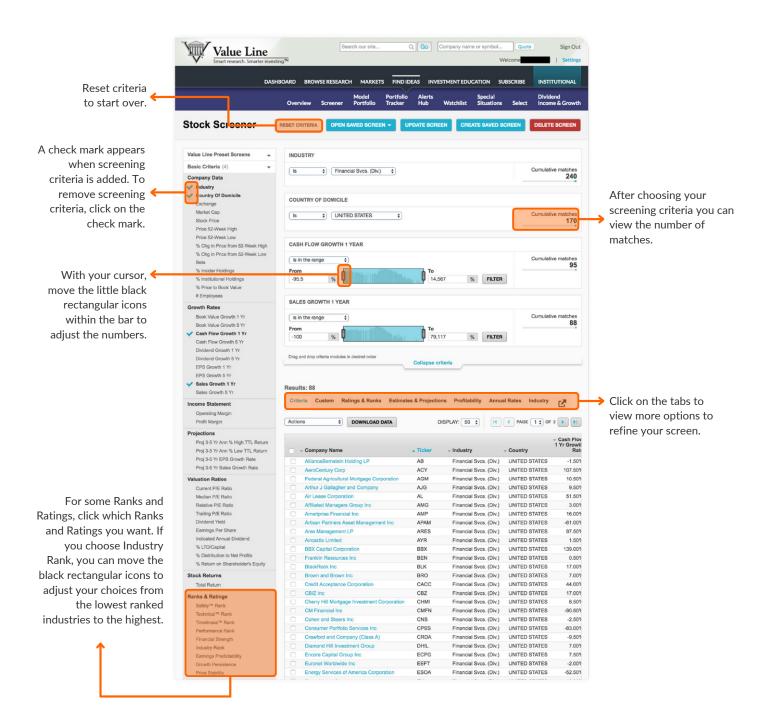

#### Go to Find Ideas

To access the value Line Stock ScreenerTool, click the FIND IDEAS tab on the top black menu bar, and click "Screener" on the sub-menu. The Stock ScreenerTool will appear with all available criteria. (Screener criteria are determined by the level of service associated with your subscription).

### 2 Stock Screener Tool

Once the Stock Screener is open, choose from the screening criteria listed on the left side of the web page. Once you choose screening criteria by clicking on those you desire, the appropriate information will appear on the right side.