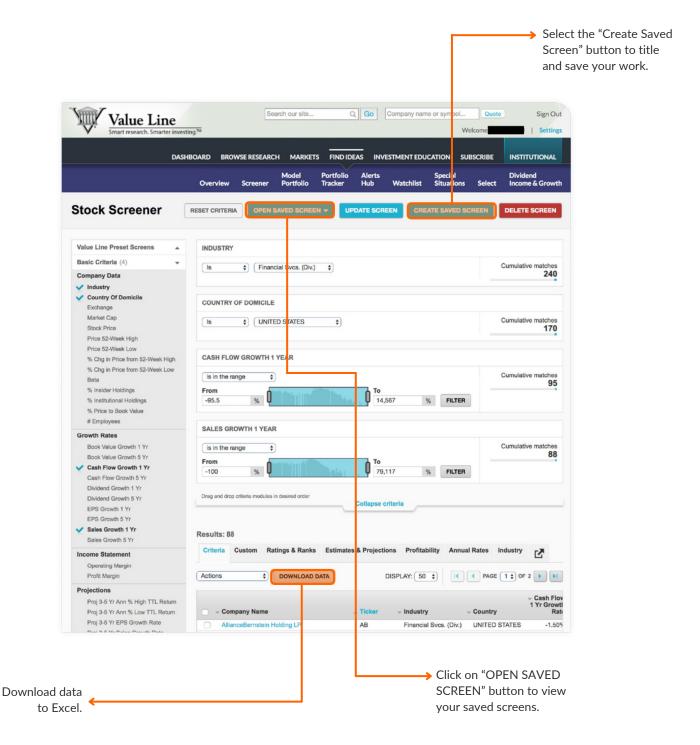

#### **3** Create Saved Screens

Click the blue button labeled "Create Saved Screen" at the top of the page, to save your work. (Capabilities are determined by the level of service associated with your subscription.)

### **4** View your saved screens from BROWSE RESEARCH

To view your saved screens, click BROWSE RESEARCH in the top black menu bar in your List Universe. Saved screens are located at the top right under the black bar.